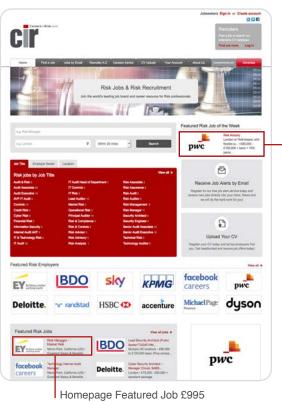

|                            |          | HIRE                           |
|----------------------------|----------|--------------------------------|
| Product                    | Duration | Price                          |
| Branded Job Posting        | 30 days  | £595                           |
| Branded Job Posting        | 60 days  | £895 PLARNTER                  |
| Premium Job                | 30 days  | £695                           |
| Top Sector Sponsored Job   | 30 days  | £895                           |
| Video Job                  | 30 days  | £895                           |
| Homepage Featured Job*     | 30 days  | £995                           |
| Job of the Week*           | 30 days  | £1,095 (£500 – upgrade 7 days) |
| Corporate Profile Page     | 30 days  | Free                           |
| Employer Directory Listing | 30 days  | Free                           |

\*Includes our Hire Guarantee: We guarantee that you will hire within the first 30 days, or we will continue to advertise your job until you do. Please see <u>here</u> for more information and T&Cs.

Homepage

Job of the Week £1,095