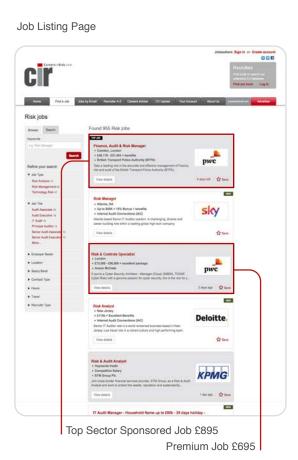

|                            |          | HIRE                           |
|----------------------------|----------|--------------------------------|
| Product                    | Duration | Price                          |
| Branded Job Posting        | 30 days  | £595                           |
| Branded Job Posting        | 60 days  | £895 PLARNTER                  |
| Premium Job                | 30 days  | £695                           |
| Top Sector Sponsored Job   | 30 days  | £895                           |
| Video Job                  | 30 days  | £895                           |
| Homepage Featured Job*     | 30 days  | £995                           |
| Job of the Week*           | 30 days  | £1,095 (£500 – upgrade 7 days) |
| Corporate Profile Page     | 30 days  | Free                           |
| Employer Directory Listing | 30 days  | Free                           |