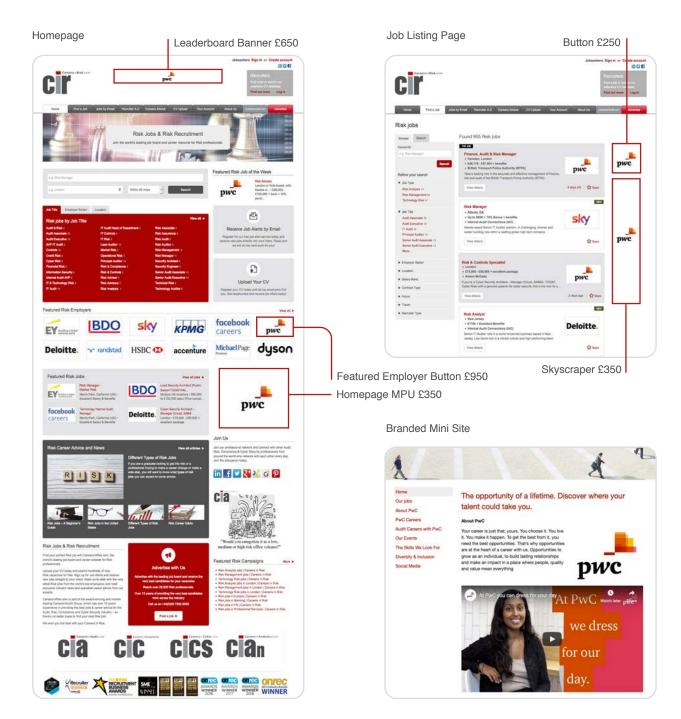

# Branding – Website Banners, Buttons & Mini Sites

| Product                           | Monthly<br>Views | Details              | Price     |
|-----------------------------------|------------------|----------------------|-----------|
| Featured Employer Homepage Button | 10,000           | 7 days/30 days       | £350/£950 |
| Leaderboard Banner, 7 days        | 132,000          | Homepage/all pages   | £450/£650 |
| Skyscraper, 7 days                | 132,000          | Job search pages     | £350      |
| Button, 7 days                    | 132,000          | Job search pages     | £250      |
| Homepage MPU, 7 days              | 10,000           | Homepage             | £350      |
| Corporate Profile Page            | 1,000            | 30 days              | £150      |
| Branded Mini-Site (min 12 months) | N/A              | 30 days              | £450      |
| Creative Build – Button or Banner | N/A              | We make them for you | £100      |