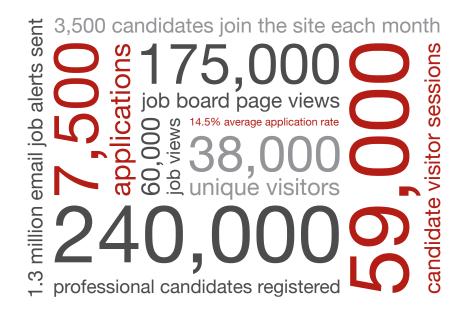

Our fully searchable CV Database contains over **45,000 professional jobseeker CVs** and another **3,500 candidates join the sites every month**.

CareersinRisk.com is not just a job board, it also provides access to a range of valuable resources, including regular analysis and commentary from leading industry journalists and exclusive career advice from the sector's key advisors. The group also conducts regular surveys to research the latest industry trends among its loyal candidate base of over 240,000 professionals.

We send out over **1.2 million Job Alert Emails** to our subscribed candidates every month. The banner space on the top of these emails is one of our best performing branding options and typically provides 100 or more clicks per day.

Candidate eNewsletters are distributed bi-monthly and are received by over **85,000 subscribers**. Job Emails are sent bi-monthly and are received by the latest candidates to have registered during the past three months. <u>Contact us</u> for recent examples of any of these direct email campaigns.