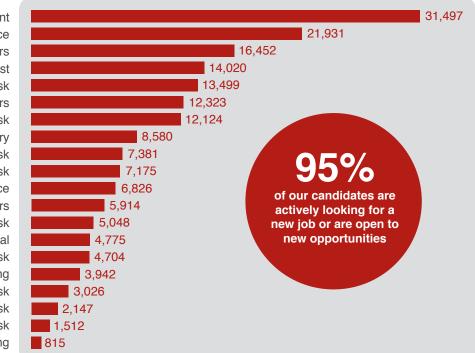

of our candidates are actively looking for a new job or are open to new opportunities

of our candidates are professionally qualified ACCA, ACA, CIMA or CIA

of our candidates have a degree, masters, postgraduate diploma, MBA or doctorate